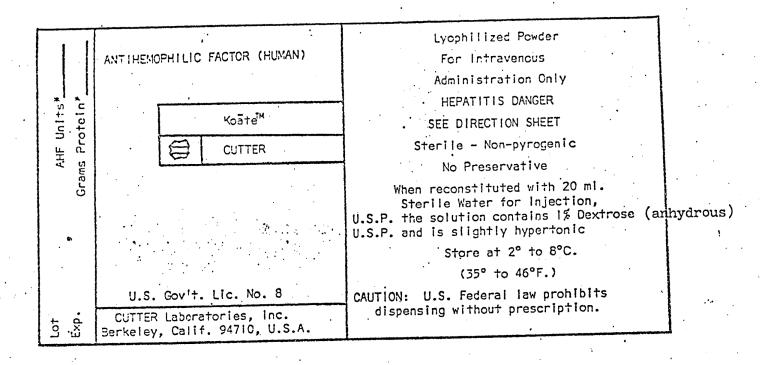

### CONTAINER LABEL

For Reconstitution with 20 ml. Sterile Water for Injection, USP

\*To be entered after potency assay is completed.

U.S. Gov't. Lic. No. 8

CUTTER Laboratories, Inc., Barkeley, Calif. 94710, U.S.A.

OPEN OTHER END

CARTON LABEI

FRONT PANEL

For reconstitution with 20 ml Sterile Water for Injection, U.S.P.

|       | ()                                                                                                                                                                                                                                                                                                                                                 |                                                                                                                                                                                                                                                                                                                                                                                                                                                                                            | •       |
|-------|----------------------------------------------------------------------------------------------------------------------------------------------------------------------------------------------------------------------------------------------------------------------------------------------------------------------------------------------------|--------------------------------------------------------------------------------------------------------------------------------------------------------------------------------------------------------------------------------------------------------------------------------------------------------------------------------------------------------------------------------------------------------------------------------------------------------------------------------------------|---------|
|       | * ANTIHEVORHILIC FACTOR (HUMAN)  ***********************************                                                                                                                                                                                                                                                                               | HEPATITIS DANGER<br>SEE DIRECTION<br>SHEET                                                                                                                                                                                                                                                                                                                                                                                                                                                 | 10/73   |
|       | INSTRUCTIONS - RECONSTITUTION                                                                                                                                                                                                                                                                                                                      |                                                                                                                                                                                                                                                                                                                                                                                                                                                                                            | •       |
| 1.    | Transfer 20 ml. of diluent to the bottle of lyophilized Kolte.                                                                                                                                                                                                                                                                                     | Not returnable for credit or exchange.                                                                                                                                                                                                                                                                                                                                                                                                                                                     |         |
| 3.    | After the diluent has been added, gently swirl the mixture until the powder is completely dissolved. Avoid foaming.  Withdraw the Koūte™ solution through the filter needle which is enclosed.  Do not refrigerate after reconstitution.  Administer promptly after reconstitution within 3 hours.  See Direction Sheet for detailed instructions. | When reconstituted with 20 ml. Sterile Water for Injection, U.S.P. the colution contains 1% Dextrose, U.S.P. and is slightly hypertonic. (anhydrous) WARNING: Since the presence or absence of the virus of hepatitis in Kolte <sup>TM</sup> cannot be proven with absolute certainty, the presence of such virus should be assumed and the hazard of edministering Kolte <sup>TM</sup> should be weighed against the medical consequences of withholding the use of Kolte <sup>TM</sup> . |         |
|       |                                                                                                                                                                                                                                                                                                                                                    | CAUTION: U.S. Federal law prohibits dispensing without prescription.                                                                                                                                                                                                                                                                                                                                                                                                                       |         |
|       | BACK PANEL                                                                                                                                                                                                                                                                                                                                         |                                                                                                                                                                                                                                                                                                                                                                                                                                                                                            | -       |
|       | CARTON LABEL  For reconstitution with 20 ml.  Sterile Water for Injection, U.S.P.                                                                                                                                                                                                                                                                  | SIDE PANEL                                                                                                                                                                                                                                                                                                                                                                                                                                                                                 | 12-15/4 |
| *To b | e entered after potency assay is completed.                                                                                                                                                                                                                                                                                                        |                                                                                                                                                                                                                                                                                                                                                                                                                                                                                            |         |
|       | ·                                                                                                                                                                                                                                                                                                                                                  |                                                                                                                                                                                                                                                                                                                                                                                                                                                                                            | 1 1     |