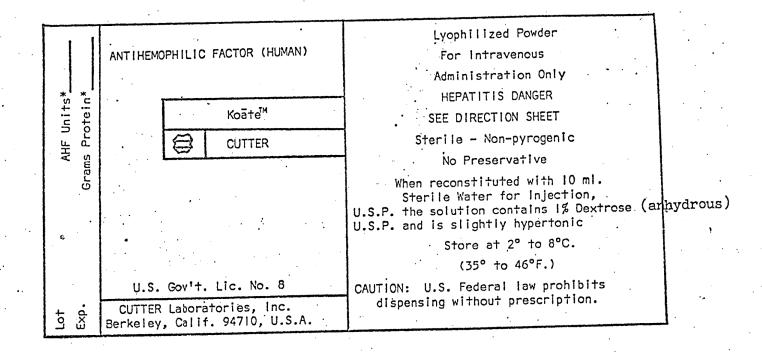

#### CONTAINER LABEL

For Reconstitution with 10 ml. Sterile Water for Injection, USP

\* To be entered after potency assay is completed.

. NDC

ANTIHEMOPHILIC FACTOR (HUMAN)

Koāte<sup>TM</sup>

CUTTER

Lyophilized Powder

Code

Dosage: See Direction Sheet

Store at 2° to 8°C. (35° to 46°F.).

#### CONTENTS:

One bottle of Koëte<sup>TM</sup>
20 ml. Sterile Water for Injection, U.S.P.
Cne sterile filter needle for reconstitution

No Preservative

For Intravenous Administration Only

Sterile - Non-Pyrogenic

U.S. Gov't. Lic. No. 8

CUTTER Laboratories, Inc., Barkeley, Calif. 94710, U.S.A.

OPEN OTHER END

CARTON LABEI

FRONT PANEL

For reconstitution with 20 ml Sterile Water for Injection, U.S.P.

|       | ()                                                                                                                                                                                                                                                                                                                                                 |                                                                                                                                                                                                                                                                                                                                                                                                                                                                                            | •       |
|-------|----------------------------------------------------------------------------------------------------------------------------------------------------------------------------------------------------------------------------------------------------------------------------------------------------------------------------------------------------|--------------------------------------------------------------------------------------------------------------------------------------------------------------------------------------------------------------------------------------------------------------------------------------------------------------------------------------------------------------------------------------------------------------------------------------------------------------------------------------------|---------|
|       | * ANTIHEVORHILIC FACTOR (HUMAN)  ***********************************                                                                                                                                                                                                                                                                               | HEPATITIS DANGER<br>SEE DIRECTION<br>SHEET                                                                                                                                                                                                                                                                                                                                                                                                                                                 | 10/73   |
|       | INSTRUCTIONS - RECONSTITUTION                                                                                                                                                                                                                                                                                                                      |                                                                                                                                                                                                                                                                                                                                                                                                                                                                                            | •       |
| 1.    | Transfer 20 ml. of diluent to the bottle of lyophilized Kolte.                                                                                                                                                                                                                                                                                     | Not returnable for credit or exchange.                                                                                                                                                                                                                                                                                                                                                                                                                                                     |         |
| 3.    | After the diluent has been added, gently swirl the mixture until the powder is completely dissolved. Avoid foaming.  Withdraw the Koūte™ solution through the filter needle which is enclosed.  Do not refrigerate after reconstitution.  Administer promptly after reconstitution within 3 hours.  See Direction Sheet for detailed instructions. | When reconstituted with 20 ml. Sterile Water for Injection, U.S.P. the colution contains 1% Dextrose, U.S.P. and is slightly hypertonic. (anhydrous) WARNING: Since the presence or absence of the virus of hepatitis in Kolte <sup>TM</sup> cannot be proven with absolute certainty, the presence of such virus should be assumed and the hazard of edministering Kolte <sup>TM</sup> should be weighed against the medical consequences of withholding the use of Kolte <sup>TM</sup> . |         |
|       |                                                                                                                                                                                                                                                                                                                                                    | CAUTION: U.S. Federal law prohibits dispensing without prescription.                                                                                                                                                                                                                                                                                                                                                                                                                       |         |
|       | BACK PANEL                                                                                                                                                                                                                                                                                                                                         |                                                                                                                                                                                                                                                                                                                                                                                                                                                                                            | -       |
|       | CARTON LABEL  For reconstitution with 20 ml.  Sterile Water for Injection, U.S.P.                                                                                                                                                                                                                                                                  | SIDE PANEL                                                                                                                                                                                                                                                                                                                                                                                                                                                                                 | 12-15/4 |
| *To b | e entered after potency assay is completed.                                                                                                                                                                                                                                                                                                        |                                                                                                                                                                                                                                                                                                                                                                                                                                                                                            |         |
|       | ·                                                                                                                                                                                                                                                                                                                                                  |                                                                                                                                                                                                                                                                                                                                                                                                                                                                                            | 1 1     |