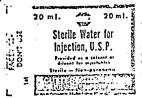

# DILUENT CONTAINER LABEL

Fill: 20 ml.

let far Mellijke Base Ess
Varning: Because
here is no proservaive present, unused
mount should be
istarded immeditely following withrowal of ony porion of contents.