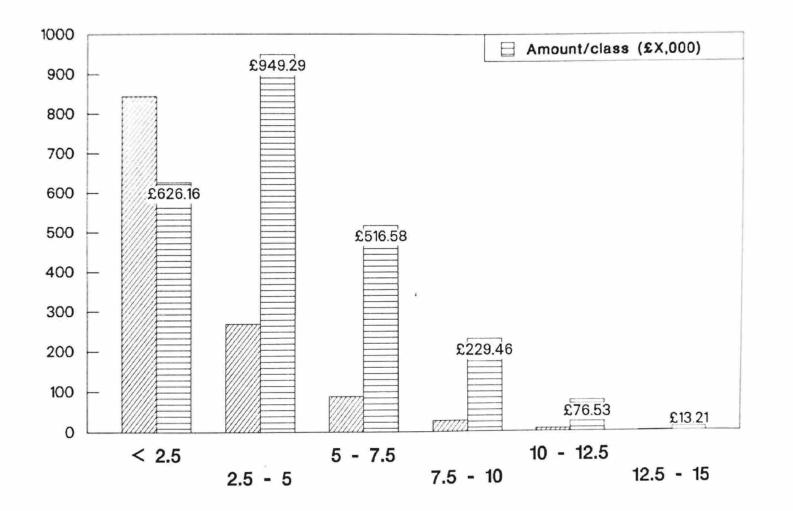

Annex B shows the distribution of levels of grants, the last two columns include the top 38.

Annex C shows this distribution again on an even scale with the total costs alongside. This shows that these individual high totals are collectively only a small part of the total paid out in grants (£241,787 of £2,510,532 = 9.6%).