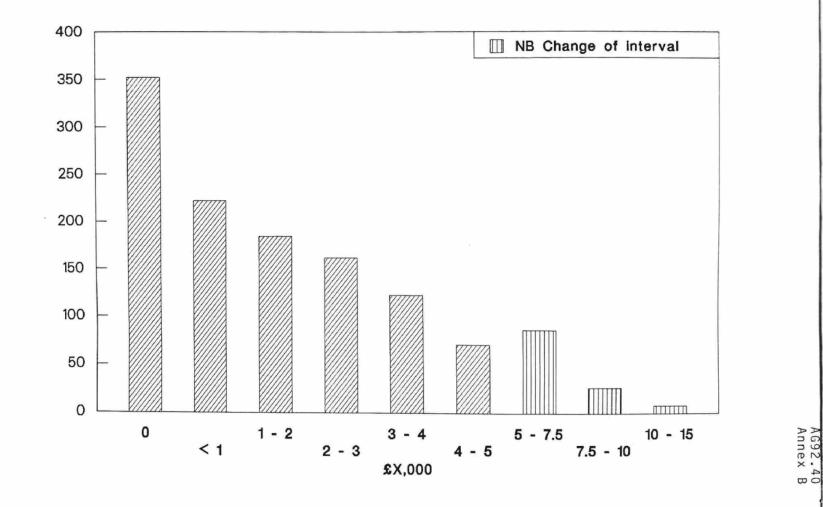

Annex B shows the distribution of levels of grants, the last two columns include the top 38.

Annex C shows this distribution again on an even scale with the total costs alongside. This shows that these individual high totals are collectively only a small part of the total paid out in grants (£241,787 of £2,510,532 = 9.6%).

- 4. All the total figures in Annexes A and D go back to the beginning of the Trust and at present we do not have the means to show the current year's figures. This will be improved for next year.
- 5. Annex A covers only 25 people, and Annex D 50 people. Against this it should be remembered that Annex B shows that 350 people have received nothing at all from the Trust. Even accepting that the majority of these were posthumous registrations who may not have been eligible for payment, there remain 28 living people who have received nothing and another 14 who have received only winter payments. These 42 people are the counterbalance to the 34 on Annex D who are still living.