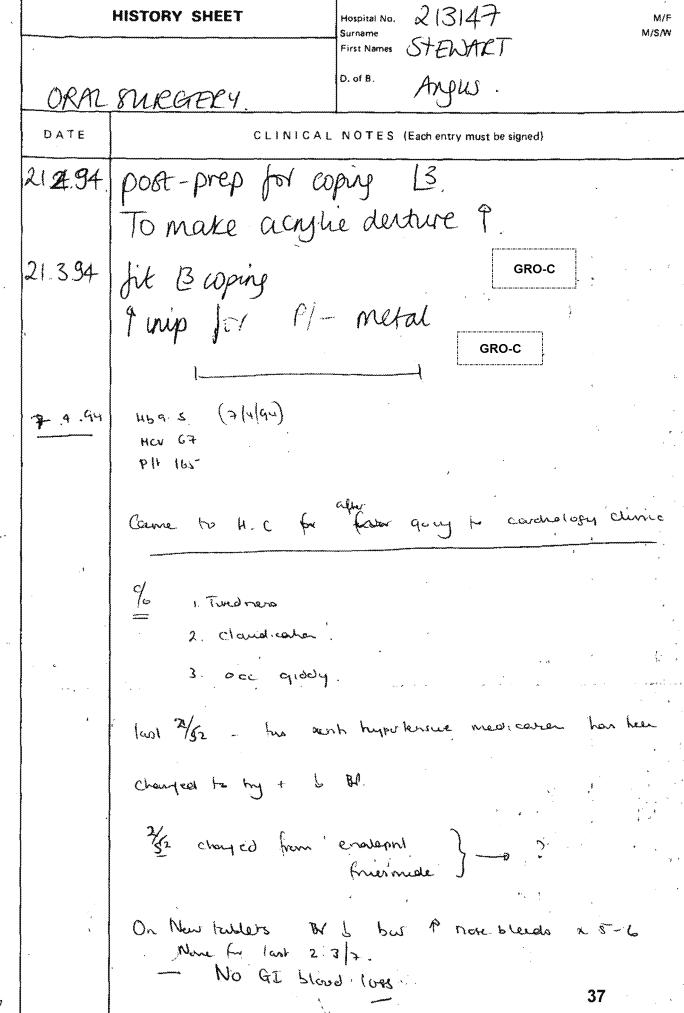

to treatment with Flucloxacillin and sodium Fusidate. Investigations for possible tuberculosis were all negative. He has been taking Atenolol 100 mg daily for some years for hypertension. He is anti-HIV negative and anti-HCV positive with persistently abnormal liver function tests.

When examined on the 6th July his blood pressure was 150/100. There was no evidence of cardiac failure. Chest X-ray showed an enlarged heart. He is grossly over-weight at 125kg and has been referred to the dietician with his wife for advice.

I have told Mr Stewart that I would be referring him to you for advice on future management and would be grateful if you could send the appointment directly to him.

Yours sincerely

GRO-C

Eleanor Goldman MB BCh Associate Specialist cc. Dr Toay Gf

36

WITN0644040 0036



Vousin the 10.5 - 11.75 = lost ~ 15-155 MCV 67. 1/67 P. 100 & 150/95 2 JUDI -507. Chest Moo Imp Real ofpoliums H6 1. O to restam to be. 12 to come to H.C 11/4/94 for repeat toc (1) 91 9 tredress & carpus & claudicate or, over large bleadup. GRO-C Symptoms undayed. Repeat 46 today. I ght - a the transform. T. C. 1 - Monday to be one sugeons. GRO-C 38

WITN0644040\_0038

| DATE                                    | (Each entry must be signed)                                                      |
|-----------------------------------------|----------------------------------------------------------------------------------|
| 9/5/94                                  | Asked to see, VWD moderate                                                       |
| *************************************** | O