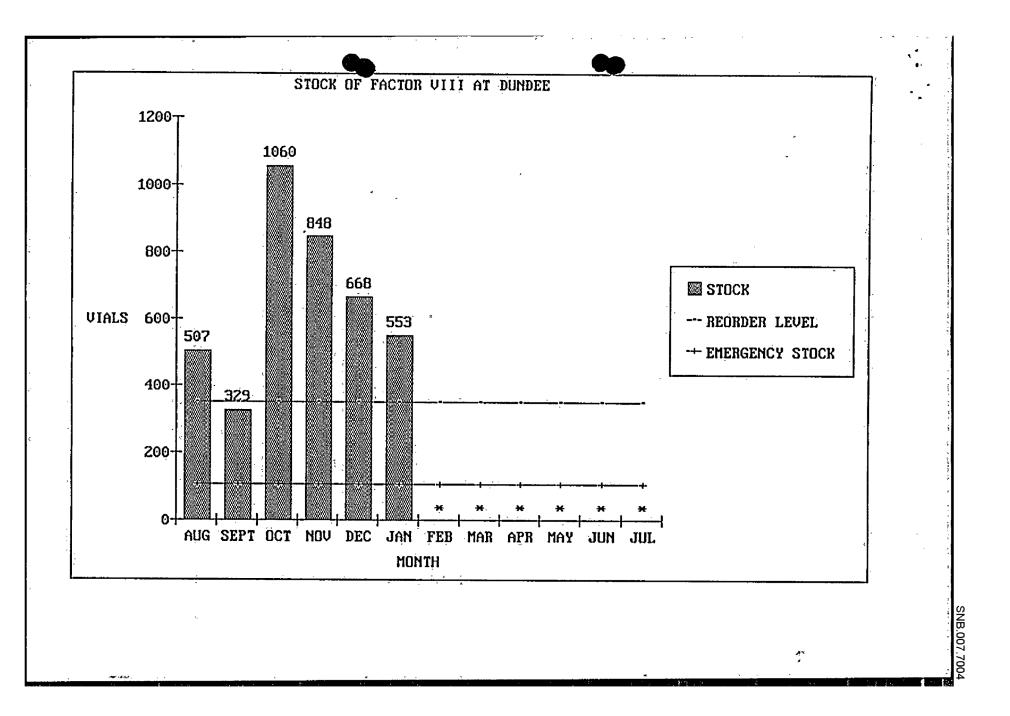

2. RTC STOCKS

No problems. It should be noted that the three Northern Centres are all approaching their re-order level and will receive a batch in the next month or two, depending upon demand in the current month.