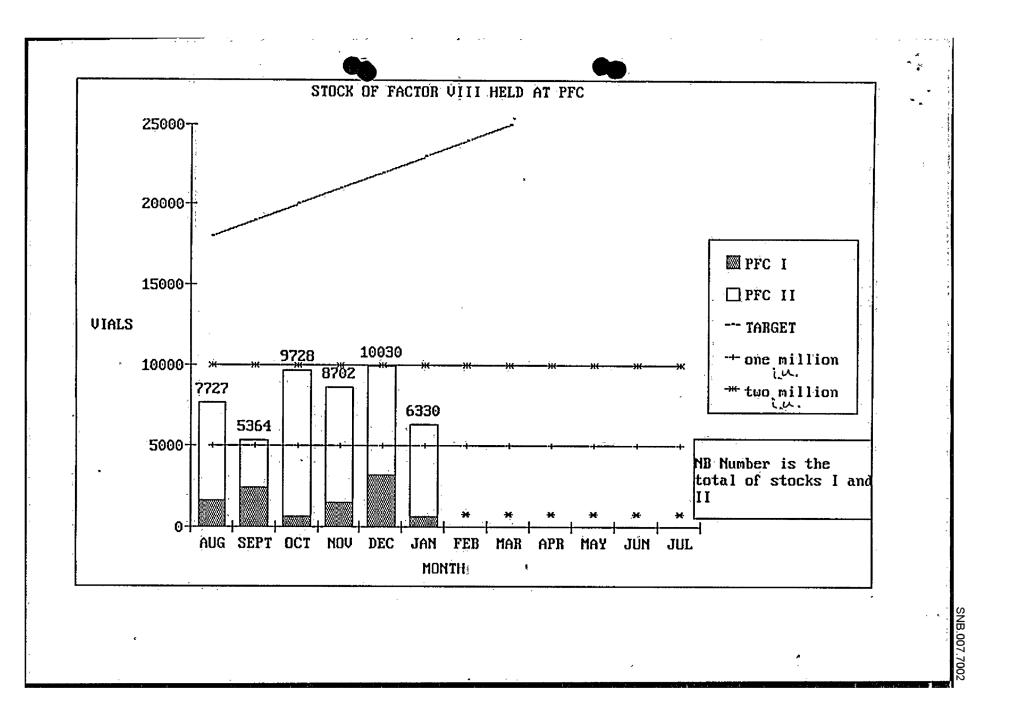

## 1 PFC STOCK

1251

Stock of Z8 at PFC has dropped in January to about 1.25 million IU. This is due to a problem with the heating facility which has resulted in build up of material at this stage. This has been resolved and stock will increase again over the next month. In addition, I have been advised that there are several batches which have completed QA testing, but which are not yet signed off.

An extra line has been added to this graph this month. This shows the projected target stock build up according to the published plan (starting at 2.0 million IU in March 1990 and increasing to 5.0 million by March 1991). Stock is clearly below this planned level.