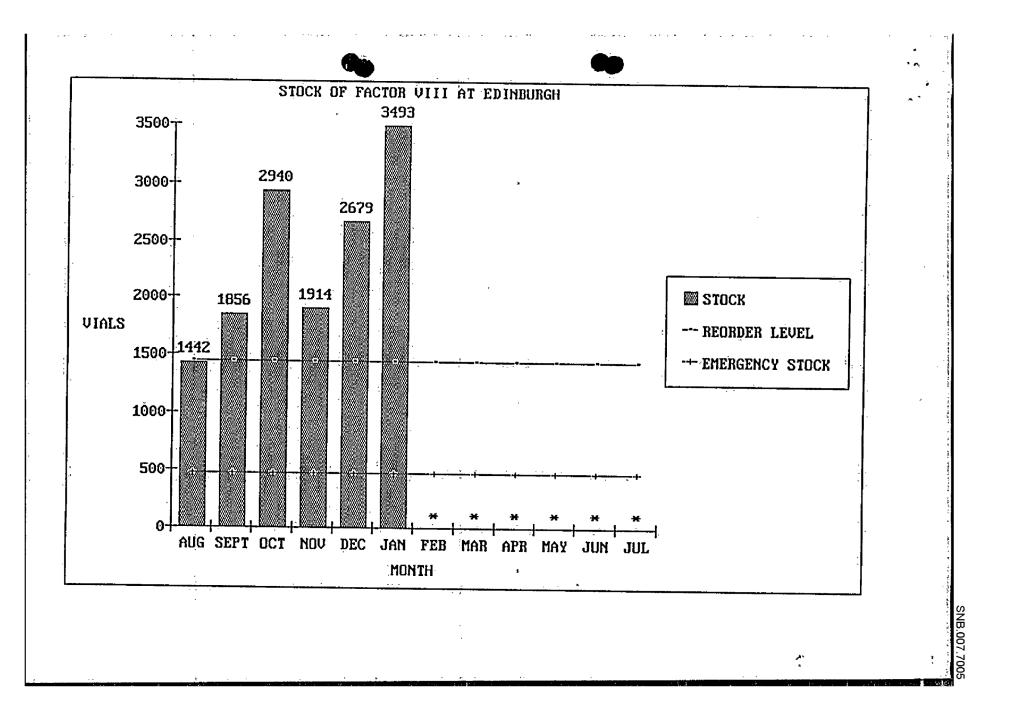

The two larger Centres continue to hold stocks above their Re-order level.

GRO-C

RRC STEWART