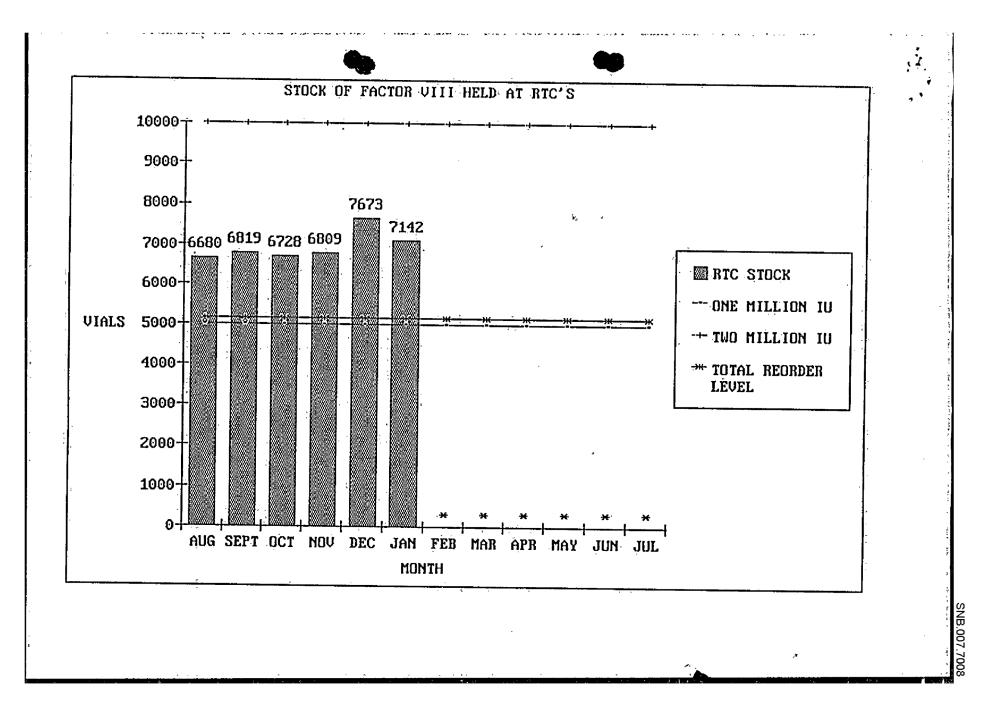

An extra line has been added to this graph this month. This shows the projected target stock build up according to the published plan (starting at 2.0 million IU in March 1990 and increasing to 5.0 million by March 1991). Stock is clearly below this planned level.