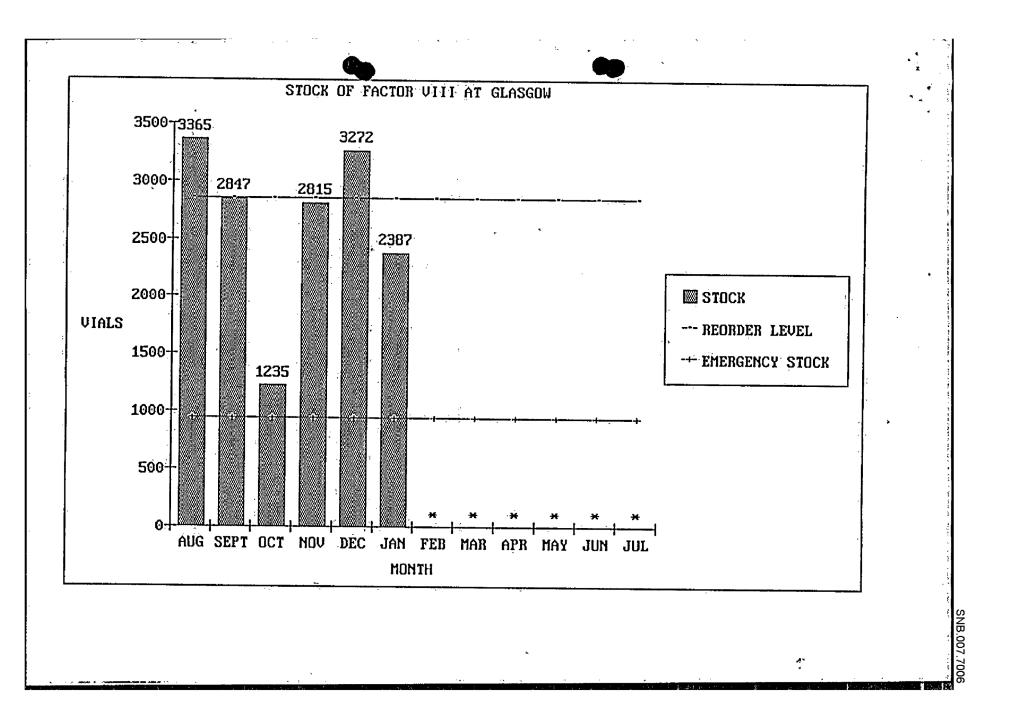

The two larger Centres continue to hold stocks above their Re-order level.

GRO-C

RRC STEWART