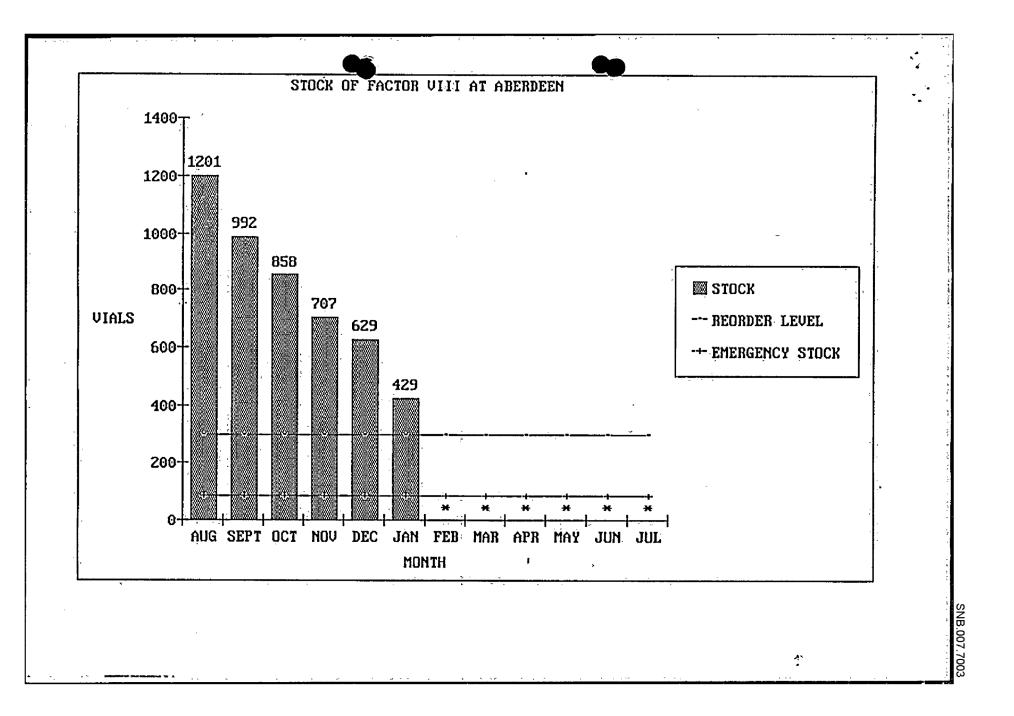

2. RTC STOCKS

No problems. It should be noted that the three Northern Centres are all approaching their re-order level and will receive a batch in the next month or two, depending upon demand in the current month.