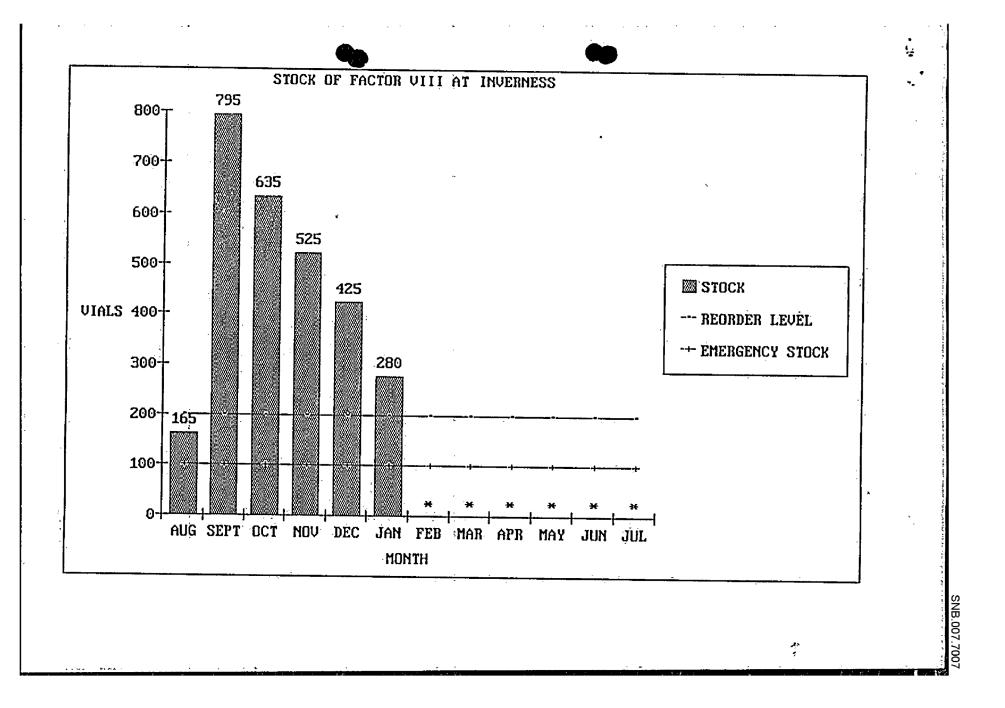

2. RTC STOCKS

No problems. It should be noted that the three Northern Centres are all approaching their re-order level and will receive a batch in the next month or two, depending upon demand in the current month.